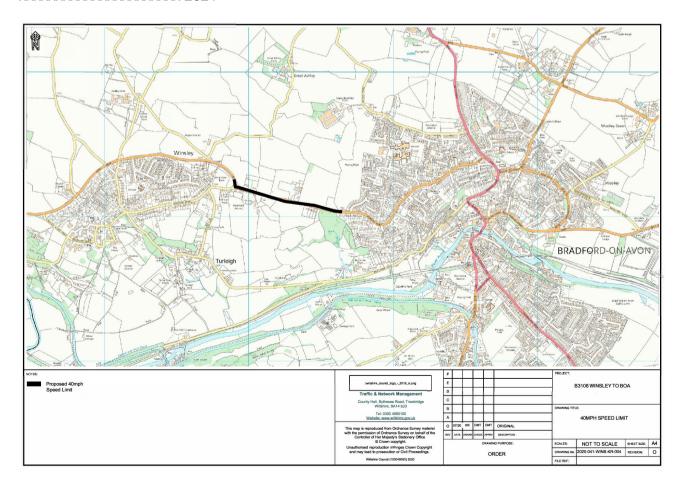

## 1. THE COUNTY OF WILTSHIRE (B3108, BRADFORD ON AVON AND WINSLEY) (40MPH SPEED LIMIT) ORDER 2021 2. THE COUNTY OF WILTSHIRE (B3108, WINSLEY) (50MPH SPEED LIMIT) ORDER 2021

Wiltshire Council proposes under the above Orders to introduce a 40mph speed limit on **B3108**, **Bradford on Avon and Winsley** as indicated in the plan below.